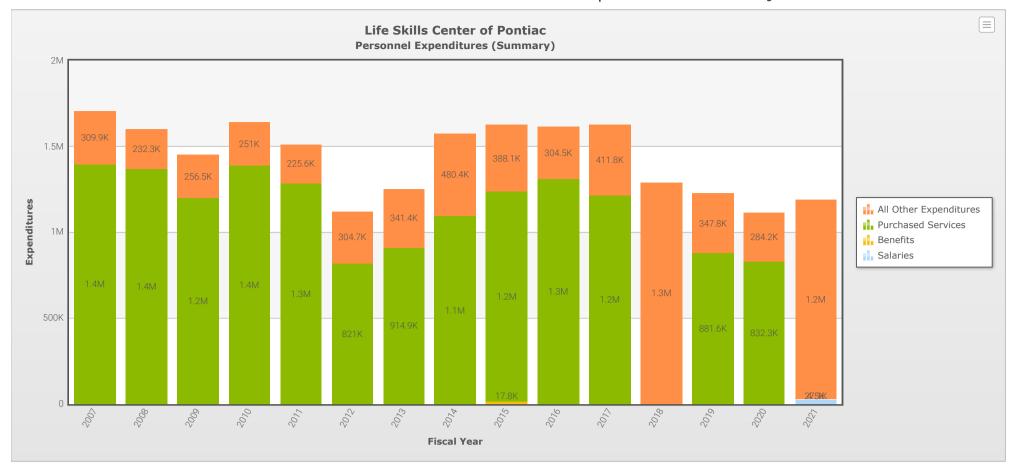

## Life Skills Center of Pontiac - Personnel Expenditures Summary

Why it Matters: The primary purpose of the Personnel Expenditures chart is to illustrate how much of a district's total budget is spent on personnel and related benefits. Caution should be used when using these financial data as sound conclusions can only be drawn when the data are used in proper context, especially considering that some districts outsource services, which then appear in different categories/reports. Personnel expenditure costs are based on object codes districts are required by law to follow based on a Uniform Chart of Accounts. (n072) (o211)

## Data Table

| Section               | 2007      | 2008      | 2009      | 2010      | 2011      | 2012      | 2013      | 2014      | 2015      | 2016      | 2017      | 2018      | 2019      | 2020      | 2021      |
|-----------------------|-----------|-----------|-----------|-----------|-----------|-----------|-----------|-----------|-----------|-----------|-----------|-----------|-----------|-----------|-----------|
| All Other             | 309,907   | 232,263   | 256,458   | 250,970   | 225,557   | 304,743   | 341,389   | 480,353   | 388,098   | 304,490   | 411,819   | 1,292,688 | 347,753   | 284,164   | 1,159,985 |
| Benefits              |           |           |           |           |           |           |           |           | 17,763    |           |           |           |           |           | 4,547     |
| Purchased<br>Services | 1,396,715 | 1,370,181 | 1,201,328 | 1,393,669 | 1,289,030 | 820,988   | 914,896   | 1,099,020 | 1,222,074 | 1,313,197 | 1,220,476 |           | 881,587   | 832,347   |           |
| Salaries              |           |           |           |           |           |           |           |           |           |           |           |           |           |           | 27,137    |
| Totals                | 1,706,622 | 1,602,444 | 1,457,786 | 1,644,639 | 1,514,587 | 1,125,731 | 1,256,285 | 1,579,373 | 1,627,935 | 1,617,687 | 1,632,295 | 1,292,688 | 1,229,340 | 1,116,511 | 1,191,669 |